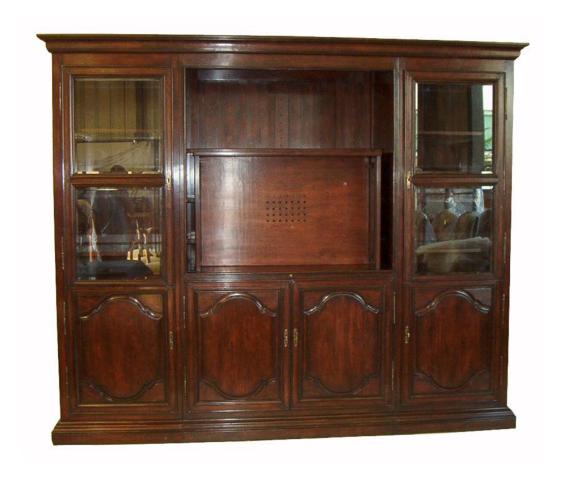

# ET 2001 **ENTERTAINMENT CENTER WITH PLASMA LIFT**

## ET 2001

### 106"W x 25"D x 92"H

Overall Width at Crown: 112"W

UNIT IS BUILT IN THREE SECTIONS - With Removable Crown

### **CENTER SECTION** 50"W x 25"D x 92"H **Top Section**

- Open Bookcase
- Three Adjustable Shelves with Thicker Edge Trim

### **Bottom Section**

Two Raised Panel Façade Doors Plasma TV Lift: 41 1/2"W x 9"D x 26"H

### **SIDE SECTIONS** 28"W x 25"D x 95"H

- One Door with Beveled Glass Insets on Upper Area and Raised Panel on Bottom Section, Each Side.
- -Three Adjustable Shelves with Glass Insets and Plate Grooves on Upper Area and Two Adjustable Wood Shelves on Bottom Section, Each Side